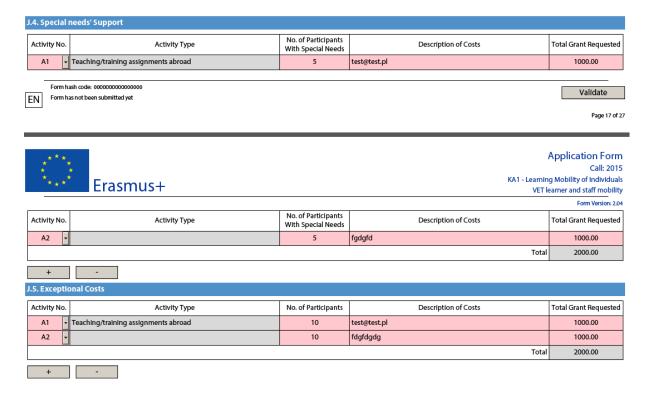

## Step 2

The applicants decides to remove Activity A2

The form automatically removes activity A2 from both Budget tables, but not completely.

Even though Activity A2 does not exist anymore, there are still references to it (which is a bug).

Therefore, to solve this, users must click on **Activity No.** cell to make the form fully "realize" that A2 does not exists anymore. (A2 disappears after clicking the cell)

## J.4. Special needs' Support No. of Participants With Special Needs Activity No. Activity Type Description of Costs Total Grant Requested A1 Teaching/training assignments abroad test@test.pl 1000.00

Form hash code: 00000000000000000 Validate

EN Form has not been submitted yet

Page 17 of 27

**Application Form** 

Call: 2015

KA1 - Learning Mobility of Individuals VET learner and staff mobility

|              |               |                                           |                      | Form Version: 2.04    |
|--------------|---------------|-------------------------------------------|----------------------|-----------------------|
| Activity No. | Activity Type | No. of Participants<br>With Special Needs | Description of Costs | Total Grant Requested |
| -            |               | 5                                         | fgdgfd               | 1000.00               |
|              | <del>,</del>  |                                           | Total                | 2000.00               |
| +            | -             |                                           |                      |                       |

| J.5. | Except | ional | Costs |
|------|--------|-------|-------|
|      |        |       |       |

| Activity No. | Activity Type                        | No. of Participants | Description of Costs | Total Grant Requested |  |
|--------------|--------------------------------------|---------------------|----------------------|-----------------------|--|
| A1 -         | Teaching/training assignments abroad | 10                  | test@test.pl         | 1000.00               |  |
| A2 -         |                                      | 10                  | fdgfdgdg             | 1000.00               |  |
|              |                                      |                     | Total                | 2000.00               |  |