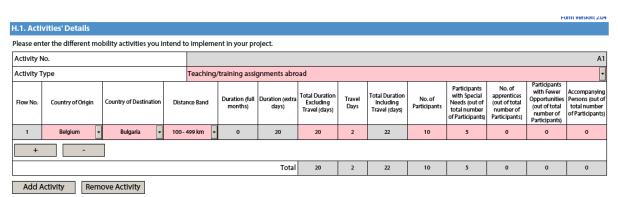

## Step 1

Two activities are added and defined in the Budget section Special needs' support and Exceptional costs for both of them.

| H.1. Activ    | vities' Details                                                                         |                        |                                      |                       |                           |                          |                                              |                |                                              |                        |                                                                                   |                                                                      |                                |                                                                     |
|---------------|-----------------------------------------------------------------------------------------|------------------------|--------------------------------------|-----------------------|---------------------------|--------------------------|----------------------------------------------|----------------|----------------------------------------------|------------------------|-----------------------------------------------------------------------------------|----------------------------------------------------------------------|--------------------------------|---------------------------------------------------------------------|
| Please ent    | Please enter the different mobility activities you intend to implement in your project. |                        |                                      |                       |                           |                          |                                              |                |                                              |                        |                                                                                   |                                                                      |                                |                                                                     |
| Activity N    | lo.                                                                                     |                        |                                      |                       |                           |                          |                                              |                |                                              |                        |                                                                                   |                                                                      |                                | A1                                                                  |
| Activity Type |                                                                                         |                        | Teaching/training assignments abroad |                       |                           |                          |                                              |                |                                              |                        |                                                                                   |                                                                      |                                |                                                                     |
| Flow No.      | Country of Origin                                                                       | Country of Destination | Distar                               | nce Band              | Duration (full<br>months) | Duration (extra<br>days) | Total Duration<br>Excluding<br>Travel (days) | Travel<br>Days | Total Duration<br>Including<br>Travel (days) | No. of<br>Participants | Participants<br>with Special<br>Needs (out of<br>total number<br>of Participants) | No. of<br>apprentices<br>(out of total<br>number of<br>Participants) | Opportunities<br>(out of total | Accompanying<br>Persons (out of<br>total number<br>of Participants) |
| 1             | Belgium -                                                                               | Bulgaria 🔻             | 100-4                                | 499 km                | 0                         | 20                       | 20                                           | 2              | 22                                           | 10                     | 5                                                                                 | 0                                                                    | 0                              | 0                                                                   |
| +             | + -                                                                                     |                        |                                      |                       |                           |                          |                                              |                |                                              |                        |                                                                                   |                                                                      |                                |                                                                     |
|               |                                                                                         |                        |                                      |                       |                           | Total                    | 20                                           | 2              | 22                                           | 10                     | 5                                                                                 | 0                                                                    | 0                              | 0                                                                   |
| Activity N    | Activity No. A2                                                                         |                        |                                      |                       |                           |                          |                                              |                |                                              |                        |                                                                                   |                                                                      |                                |                                                                     |
| Activity Type |                                                                                         |                        |                                      | Staff training abroad |                           |                          |                                              |                |                                              |                        |                                                                                   |                                                                      |                                |                                                                     |
| Flow No.      | Country of Origin                                                                       | Country of Destination | Distar                               | nce Band              | Duration (full<br>months) | Duration (extra<br>days) | Total Duration<br>Excluding<br>Travel (days) | Travel<br>Days | Total Duration<br>Including<br>Travel (days) | No. of<br>Participants | Participants<br>with Special<br>Needs (out of<br>total number<br>of Participants) | No. of<br>apprentices<br>(out of total<br>number of<br>Participants) | Opportunities<br>(out of total | Accompanying<br>Persons (out of<br>total number<br>of Participants) |
| 1             | Belgium -                                                                               | Czech Republic 🔻       | 500 - 1                              | 999 km                | 0                         | 20                       | 20                                           | 2              | 22                                           | 10                     | 5                                                                                 | 0                                                                    | 0                              | 0                                                                   |
| + -           |                                                                                         |                        |                                      |                       |                           |                          |                                              |                |                                              |                        |                                                                                   |                                                                      |                                |                                                                     |
|               |                                                                                         |                        |                                      |                       |                           | Total                    | 20                                           | 2              | 22                                           | 10                     | 5                                                                                 | 0                                                                    | 0                              | 0                                                                   |
| Add A         | Add Activity Remove Activity                                                            |                        |                                      |                       |                           |                          |                                              |                |                                              |                        |                                                                                   |                                                                      |                                |                                                                     |